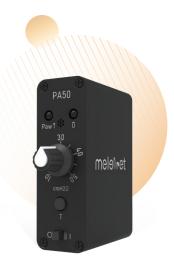

### **PA50**

#### PATIENT PRESSURE ALARM

- Multiple alarm gears can be set with an accuracy of 5%.
- Standard 9V battery.
- Small and compact size, flexible and convenient installation.
- Low battery alarm.