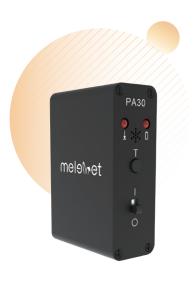

## **PA30**

#### **OXYGEN PRESSURE ALARM**

- Automatic alarm below 200kPa
- Standard 9V battery.
- Small and compact size, flexible and convenient installation.
- Low battery alarm.

05