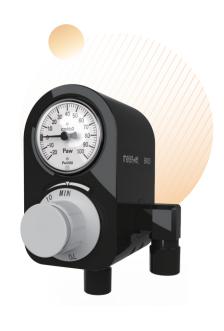

## **BN30**

#### **BAIN BLOCK**

- High precision airway pressure gauge, 0-100cmH20.
- Pre-calibrated APL valve to accurately set airway pressure in one step.
- The APL button can quickly increase the airway pressure by about 30cmH20.
- Perfect fit for AM30 anesthesia machine.