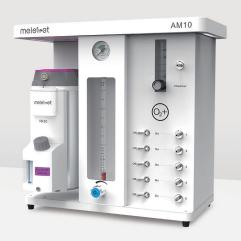

### **AM10**

#### **VETERINARY ANESTHESIA MACHINE**

- Ultra-compact design & multiple installation methods save more space of operating rooms.
- Oxygen pressure gauge and safety valve ensure the safety.
- Selectatec vaporizer, quick change.
- Up to six channels can be flexibly configured.