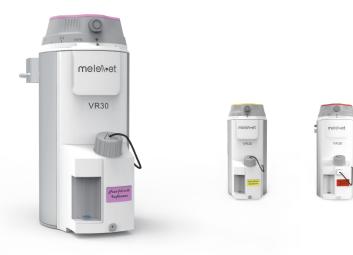

## **VR30**

#### **SERIES VAPORIZERS**

- Selectatec and Cagemount two installation methods.
- Sevoflurane, Enflurane, Isoflurane optional.
- Keyfill, Easyfill, Quickfill, Pourfill optional.
- Flow, pressure and temperature compensation ensure accurate output.