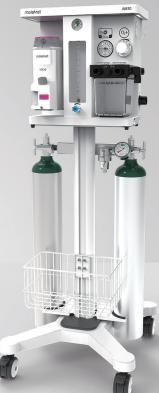

### **AM30**

## VETERINARY ANESTHESIA MACHINE

- Ultra-compact design & multiple installation methods save more space of operating rooms.
- Selectatec vaporizer, quick change.
- ACGO switch, switch between rebreathing anesthesia and non-rebreathing circuits in one step.
- Equipped with oxygen pressure gauge and safety valve to ensure the safety
- Pre-calibrated APL valve precisely sets maximum airway pressure.
- 1400ml large capacity CO2 absorber canister.