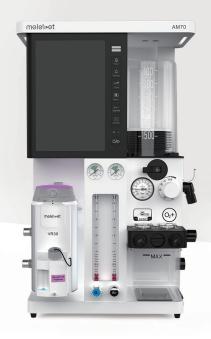

## **AM70**

# VETERINARY ANESTHESIA MACHINE

- Ultra-compact design & multiple installation methods save more space of operating rooms.
- 10 inches screen, clear observation. touch screen, smooth and simple operation.
- Minimum 5ml tidal volume better supports small animals.
- Turbine drive, no need to configure drive gas, realize low-cost anesthesia.
- Integrates 2 auxiliary power outputs for easy device integration.
- Support VCV, PCV, VS, SIMV multiple modes.